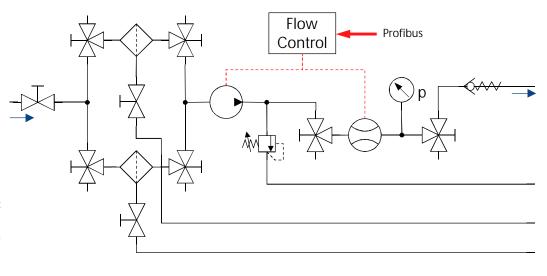

## Flow Diagram

## Components

- rigid aluminum framework, profile 40 x 40 mm
- micro annular gear pump mzr-6355 / mzr-7255
- duty / standby filters F-MI2-T for easy maintenance
- 3-way filling ball valve
- coriolis flow meter with integrated controller
- closed-loop flow control
- pressure relief valve/overflow
- check valve
- pressure transmitter with display
- Profibus interface
- 3-way ball valves for calibration of flow meter and pressure transmitter without disassembly
- 2-way drain ball valves
- 3-way filter flush ball valves
- swivel castors for easy transport
- fasteners for stacking of multiple MoDoS
- tubing OD 1/4"
- dimensions: 570 x 570 x 570 mm